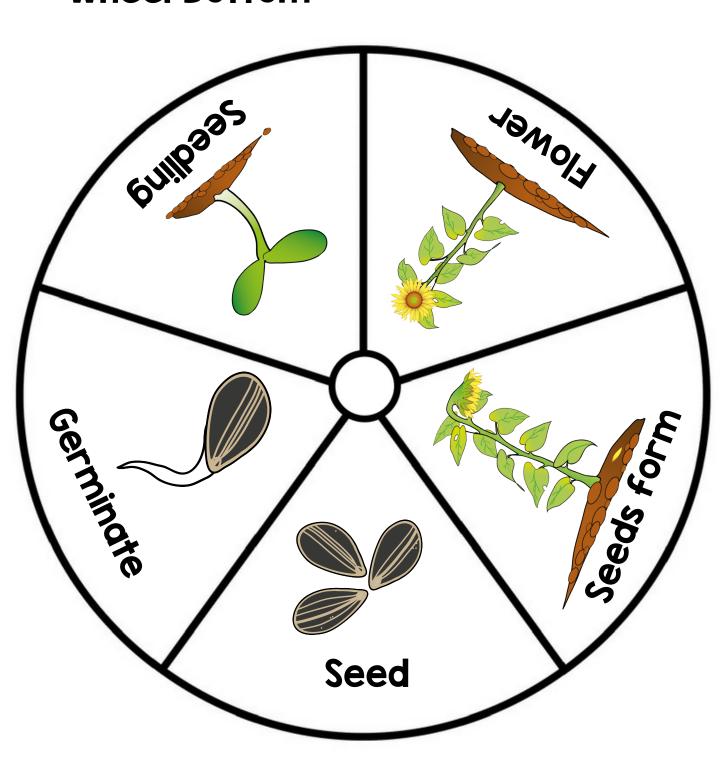

# SIMPLYkinder

Created by <u>Rediscovered Families</u> for Simply Kinder

The following product was created by Rediscovered Families for Simply Kinder. You have permission to use it with your children or students at home, in a classroom, or other educational setting.

Copying any part of this product and placing it on the internet in any form is strictly forbidden and is a violation of the Digital Millennium Copyright Act (DMCA).

Graphics provided by



## Wheel Top



### **Wheel Bottom**



## Wheel Top



#### **Wheel Bottom**



| NUTTE. | 1 4 00 1 1 1 0 4 |
|--------|------------------|
| Namo:  | Name:            |
|        | NUTTE.           |