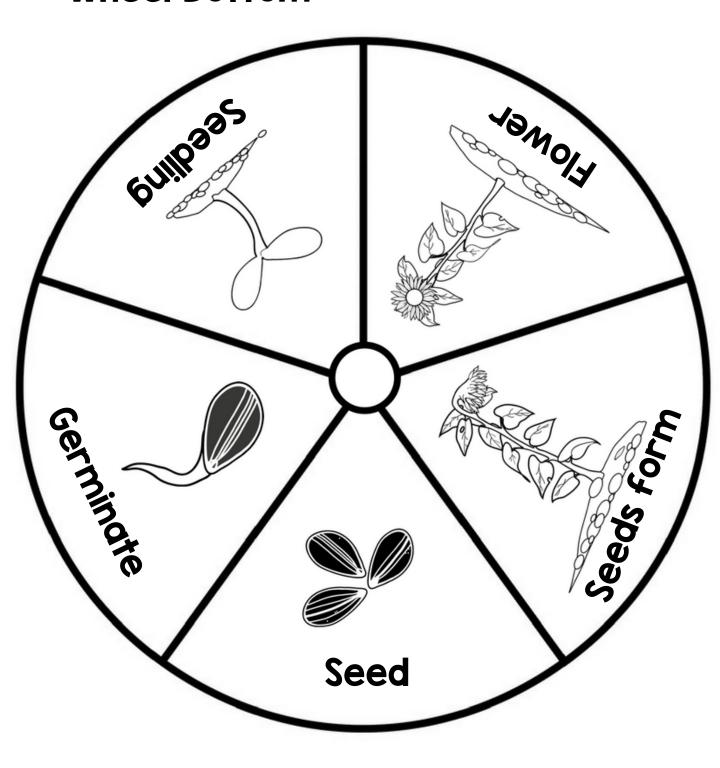

# SIMPLYkinder

Created by <u>Rediscovered Families</u> for Simply Kinder

The following product was created by Rediscovered Families for Simply Kinder. You have permission to use it with your children or students at home, in a classroom, or other educational setting.

Copying any part of this product and placing it on the internet in any form is strictly forbidden and is a violation of the Digital Millennium Copyright Act (DMCA).

Graphics provided by



## Wheel Top



### **Wheel Bottom**



## Wheel Top



#### **Wheel Bottom**



| NUTTE. | 1 4 00 1 1 1 0 4 |
|--------|------------------|
| Namo:  | Name:            |
|        | NUTTE.           |