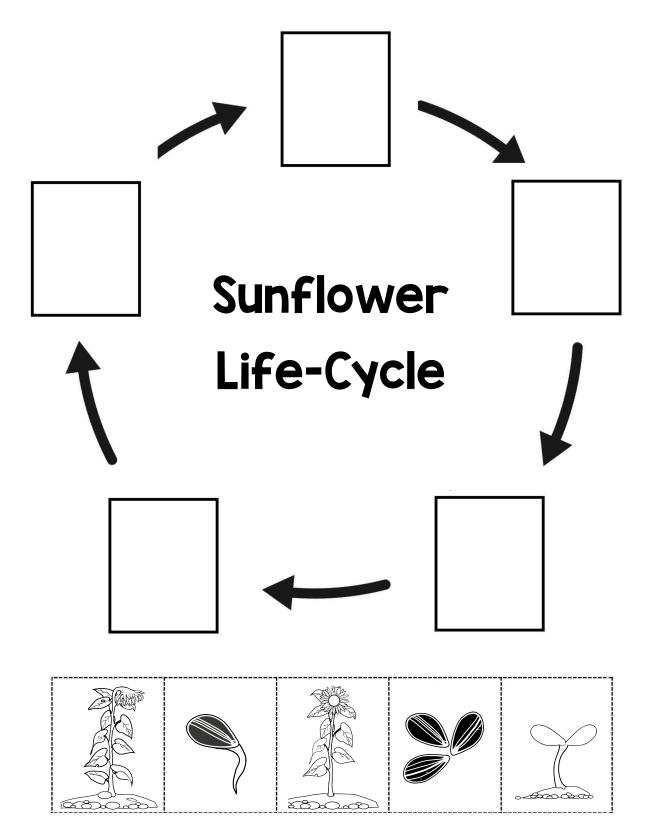

#### **Wheel Bottom**

| NUTTE. | 1 4 00 1 1 1 0 4 |
|--------|------------------|
| Namo:  | Name:            |
|        | NUTTE.           |